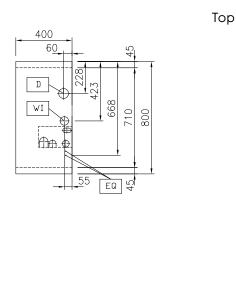

# Front EQ 78 244 78

CWI1 = Cold Water inlet 1 (cleaning)

D = Drain

HWI = Hot water inlet

# Water:

Inlet water line size:

588299 (MAZAHAD3OO) 3/4" Drain line size: 1" Incoming Cold/hot Water line size: 3/4"

# **Key Information:**

External dimensions, Width: 400 mm
External dimensions, Depth: 800 mm
External dimensions, Height: 800 mm
Net weight: 28 kg