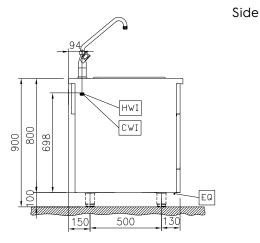

# Front EQ 78 244 78

CWI1 = Cold Water inlet 1 (cleaning)

D = Drain

HWI = Hot water inlet

# Water:

Inlet water line size:

588299 (MAZAHAD3OO) 3/4" Drain line size: 1" Incoming Cold/hot Water line size: 3/4"

# **Key Information:**

External dimensions, Width: 400 mm
External dimensions, Depth: 800 mm
External dimensions, Height: 800 mm
Net weight: 28 kg