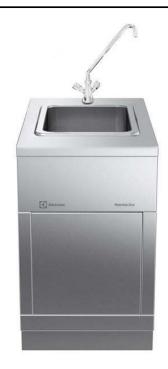

# Modular Cooking Range Line thermaline 80 - Sink unit on closed base, 1 Side, H=800

| ITEM #  |  |  |
|---------|--|--|
| MODEL # |  |  |
| NAME #  |  |  |
|         |  |  |
| SIS #   |  |  |
| AIA#    |  |  |

588299 (MAZAHAD3OO)

Sink Unit on Closed Base, one-side operated

IPX5 water resistant certification.

Configuration: Freestanding, one-side operated.

### **Main Features**

- IPX5 water resistance certification.
- Large stainless steel tap.
- All major components may be easily accessed from the front.
- THERMODUL connection system creates a seamless work top when units are connected to each other thus avoiding soil penetrating vital components and facilitating the removal of units in case of replacement or service.

### Construction

- Fitted on a closed base.
- 2 mm top in 1.4301 (AISI 304).
- Unit constructed according to DIN 18860\_2 with 20 mm drop nose top and 70 mm recessed plinth.
- Flat surface construction with minimal hidden areas to easily clean all surfaces
- Internal frame for heavy duty sturdiness in stainless steel.